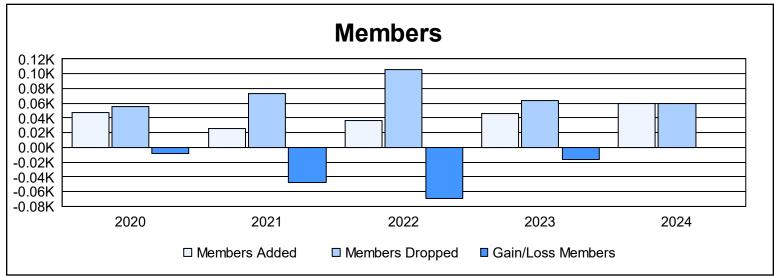

District 6 SE As of June 2024 Cumulative

| Year      | New<br>Clubs | Dropped<br>Clubs | Gain/<br>Loss<br>Clubs | New<br>Members | Charter<br>Members | Reinstate<br>Members | Transfer<br>Members | Total<br>Member<br>Added | Total<br>Members<br>Dropped | Gain/<br>Loss<br>Members |
|-----------|--------------|------------------|------------------------|----------------|--------------------|----------------------|---------------------|--------------------------|-----------------------------|--------------------------|
| 2019-2020 | 0            | 0                | 0                      | 37             | 0                  | 9                    | 1                   | 47                       | 55                          | -8                       |
| 2020-2021 | 0            | 0                | 0                      | 17             | 0                  | 4                    | 4                   | 25                       | 73                          | -48                      |
| 2021-2022 | 0            | 3                | -3                     | 35             | 0                  | 0                    | 2                   | 37                       | 106                         | -69                      |
| 2022-2023 | 0            | 0                | 0                      | 41             | 0                  | 2                    | 3                   | 46                       | 63                          | -17                      |
| 2023-2024 | 0            | 0                | 0                      | 56             | 0                  | 3                    | 1                   | 60                       | 60                          | 0                        |
| Average   | 0            | 1                | -1                     | 37             | 0                  | 4                    | 2                   | 43                       | 71                          | -28                      |