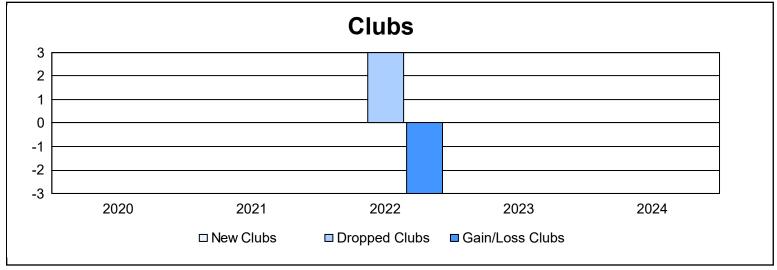

District 6 SE As of June 2024 Cumulative

| Year      | New<br>Clubs | Dropped<br>Clubs | Gain/<br>Loss<br>Clubs | New<br>Members | Charter<br>Members | Reinstate<br>Members | Transfer<br>Members | Total<br>Member<br>Added | Total<br>Members<br>Dropped | Gain/<br>Loss<br>Members |
|-----------|--------------|------------------|------------------------|----------------|--------------------|----------------------|---------------------|--------------------------|-----------------------------|--------------------------|
| 2019-2020 | 0            | 0                | 0                      | 37             | 0                  | 9                    | 1                   | 47                       | 55                          | -8                       |
| 2020-2021 | 0            | 0                | 0                      | 17             | 0                  | 4                    | 4                   | 25                       | 73                          | -48                      |
| 2021-2022 | 0            | 3                | -3                     | 35             | 0                  | 0                    | 2                   | 37                       | 106                         | -69                      |
| 2022-2023 | 0            | 0                | 0                      | 41             | 0                  | 2                    | 3                   | 46                       | 63                          | -17                      |
| 2023-2024 | 0            | 0                | 0                      | 56             | 0                  | 3                    | 1                   | 60                       | 60                          | 0                        |
| Average   | 0            | 1                | -1                     | 37             | 0                  | 4                    | 2                   | 43                       | 71                          | -28                      |